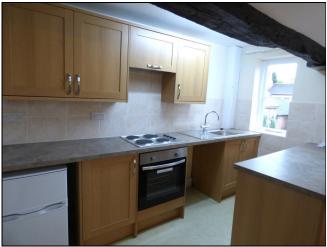

OPEN PLAN LOUNGE KITCHEN DINER (17'3" into cupboards x 11'11") carpeted with cushioned flooring to kitchen are, the room having a well defined Kitchen and Living areas. Living area having pendant light fitting and loft access hatch (with ladder) to ceiling and single glazed window to rear aspect. Brick built television shelf with laminate surface, telephone point, single panelled central heating area and internal door concealing good sized storage cupboard. Kitchen are appointed with a range of maple effect base and eye level storage units with ceramic tiled splash backs and granite effect laminate work surface over. Built-in 'Lamona' electric oven with matching stainless steel 4-ring electric hob and extractor hood above. Undercounter fridge freezer unit and space and plumbing for washer drier. Single glazed window to rear aspect, single panelled central heating radiator, oak beam and strip light to ceiling.