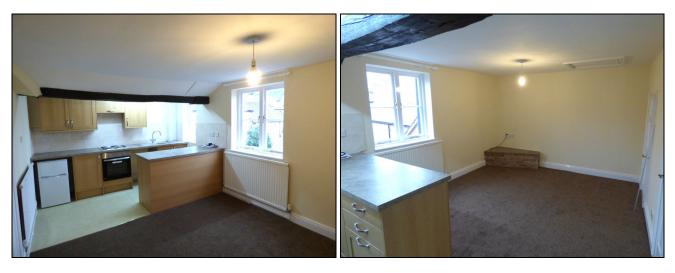

OPEN PLAN LOUNGE KITCHEN DINER (17'3" into cupboards x 11'11") carpeted with cushioned flooring to kitchen are, the room having a well defined Kitchen and Living areas. Living area having pendant light fitting and loft access hatch (with ladder) to ceiling and single glazed window to rear aspect. Brick built television shelf with laminate surface, telephone point, single panelled central heating area and internal door concealing good sized storage cupboard. Kitchen are appointed with a range of maple effect base and eye level storage units with ceramic tiled splash backs and granite effect laminate work surface over. Built-in 'Lamona' electric oven with matching stainless steel 4-ring electric hob and extractor hood above. Undercounter fridge freezer unit and space and plumbing for washer drier. Single glazed window to rear aspect, single panelled central heating radiator, oak beam and strip light to ceiling.