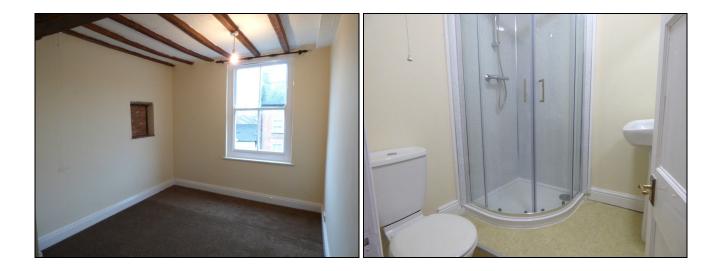

BEDROOM 1 (10'2" x 9'2" plus door recess) carpeted with pendant light fitting and oak beams to ceiling, single glazed sash window to front aspect, and single panelled central heating radiator.

ENSUITE SHOWER ROOM appointed with a white 3 piece suite comprising low flush W.C, pedestal wash hand basin and corner shower cubicle housing a newly fitted chrome thermostatically controlled mains shower. Room part tiled with cushioned flooring, single panelled central heating radiator, ceiling light fitment, extractor fan, and shavers light.